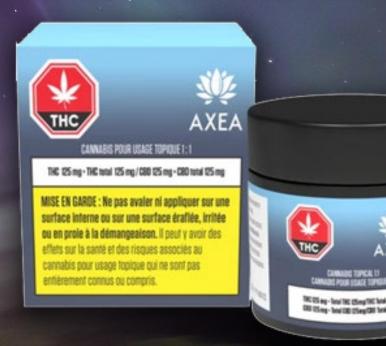

## 1:1 Topical Cream

### 50g | 250mg CBD | 250mg THC

- Crystalized CBD+THC Isolate
- Enriched with menthol
- Uses/Benefits
  - Natural Soothing Moisture
  - Reduce Irriation and Inflammation
  - Targeted Pain Relief

#### 30mL | 300mg CBD

- Made with Natural Jojoba and Argon Oil
- Infused with Sandalwood
- Uses/Benefits
  - Nourish Skin
  - Soften Facial Hair
  - Fresh Clean Scent

WARNING: Do not swallow or apply internally or to broken, irritated or itching skin. These may be health effects and risks associated with cannabis topicals that are not fully known or understood.

MISE EN GARDE : Ne pas avaler ni appliquer sur une surface interne ou sur une surface éraflée, irritée ou en proie à la démangeaison. Il peut y avoir des effets sur la santé et des risques associés au cannabi pour usage topique qui ne sont pas entièrement connus ou compris.