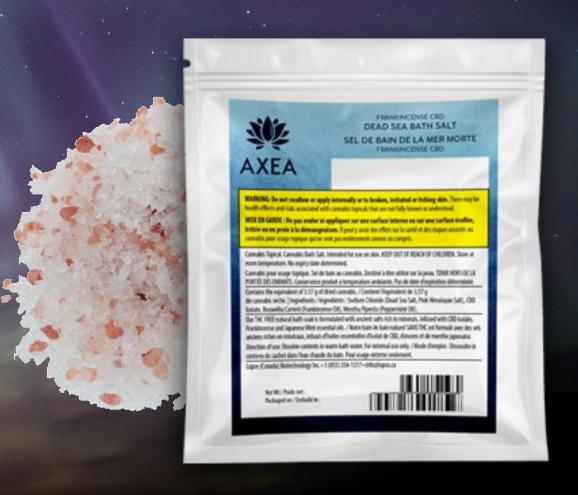

# Pink Himalayan Bath Salts

#### 250g | 250mg CBD

- Infused with Japanese Mint and Frankincense
- Enriched with Minerals and Essential Oils
- Uses/Benefits
  - Relaxation and Self-Care
  - Relieve Pain
  - Clear Senses